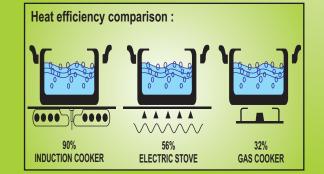

### **Advantages of Induction Cooking.**

Flame, Hazard & Pollution free kitchen, 60% Cheaper than L.P.G. No Toxic Gases, Cool Kitchen, User Friendly, Instant Control on Temperature, Highly Efficient and Eco Friendly