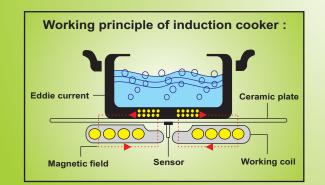

#### How an Induction do that?

Induction is a method, completely different from all other cooking technologies it does not involve generating heat which is then transferred to the vessels it makes the cooking vessel itself the original generator of the cooking heat.